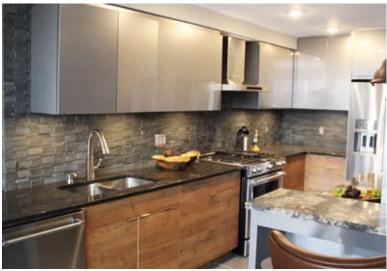

Coulter's Furniture currently has an 80,000 square foot dazzling showroom that features items from the best manufacturers in order to give clients a look at what they may want or need. The talented trio is also backed by an outstanding team of construction and talented tradespeople like carpenters, painters, tilers and installers that are among the best in Windsor-Essex County. The team can also provide colour consultations, coordinate custom colour palettes, and draw an intelligent furniture layout to maximize space, usage and flow. They select accessories to accent or update any room, choose a design innovative window and wall treatment, and specify flooring materials and area rugs to complete any room. Superior design and unparalleled personal service paired with a one-stop-shop resource are just a few of the reasons these ladies stand out.