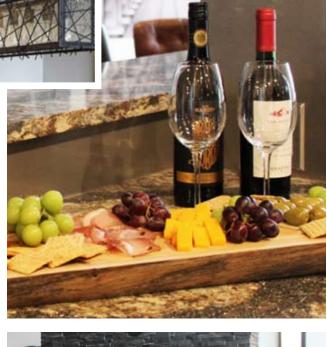

Imagination; home is your creation. Transform your space and create your dreams with The Room's design team located at Coulter's Furniture. Providing extraordinary taste and style, Robby Lynn Young, Cindy Catton and Paulette Nicodemo, are design experts that guarantee you will love your space.

Coulter's Furniture currently has an 80,000 square foot dazzling showroom that features items from the best manufacturers in order to give clients a look at what they may want or need. The talented trio is also backed by an outstanding team of construction and talented tradespeople like carpenters, painters, tilers and installers that are among the best in Windsor-Essex County. The team can also provide colour consultations, coordinate custom colour palettes, and draw an intelligent furniture layout to maximize space, usage and flow. They select accessories to accent or update any room, choose a design innovative window and wall treatment, and specify flooring materials and area rugs to complete any room. Superior design and unparalleled personal service paired with a one-stop-shop resource are just a few of the reasons these ladies stand out.