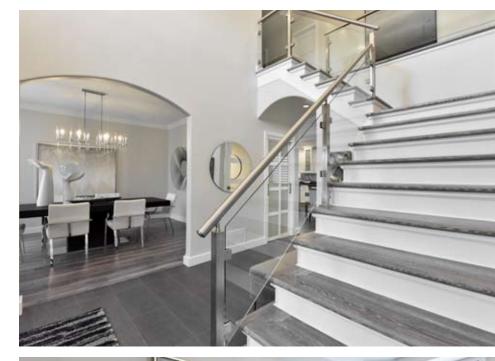

"This project was a lot of fun because the clients were so receptive to our ideas and the end result was so beautiful," explains Chouinard. "We used contemporary materials to update the traditional house, including hexagon mosaic glass tiles, a custom glass stair railing, a neutral, monochromatic colour palette, and new, modern light fixtures throughout.

Design Consultant Philip Chouinard

We addressed some challenging spaces, including tackling a difficult layout for the entry and finishing the basement into an entertainer's dream. We were able to make the space truly shine by introducing an industrial contemporary pool table, wet bar and a new full bathroom into the previously concrete-and-studs space."

"In the master bedroom, a custom oversized headboard in a charcoal linen was the perfect accent to our restored rustic wood feature wall," explains Catton. "Leather accent pieces can be seen throughout, and we chose a custom canvas showing the inside of the building in its hay day as the perfect piece to add in. There's also glass railings that flank the upper level to keep an open concept feel."