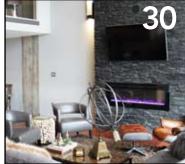

Imagination; home is your creation. Transform your space and create your dreams with The Room's design team located at Coulter's Furniture. Providing extraordinary taste and style, Robby Lynn Young, Cindy Catton and Paulette Nicodemo, are design experts that guarantee you will love your space.

Fantasy, imagination of what your space can be and the right professionals, make all the difference. Focused on complete client satisfaction, the team works on various projects, like ones that reflect an interest in modern living and a desire to connect clients to the beauty surrounding the natural environment.

Making extensive uses of glazing systems to maximize views and provide a warm light filled contemporary space are a few of the ways this team ensures a home stands out. Striving for simplicity and openness, the team is able to create an outstanding surrounding landscape that erodes the division between indoor and outdoor spaces; homes with an emphasis on texture and natural materials. The talented team not only designs visionary places but stays with your project to the finish to ensure it is built to the highest standards.

Coulter's Furniture currently has an 80,000 square foot dazzling showroom that features items from the best manufacturers in order to give clients a look at what they may want or need. The talented trio is also backed by an outstanding team of construction and talented tradespeople like carpenters, painters, tilers and installers that are among the best in Windsor-Essex County. The team can also provide colour consultations, coordinate custom colour palettes, and draw an intelligent furniture layout to maximize space, usage and flow. They select accessories to accent or update any room, choose a design innovative window and wall treatment, and specify flooring materials and area rugs to complete any room. Superior design and unparalleled personal service paired with a one-stop-shop resource are just a few of the reasons these ladies stand out.