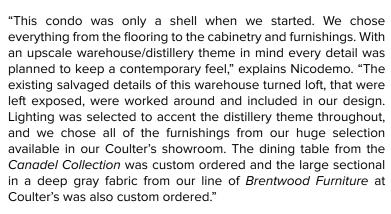

Imagination; home is your creation. Transform your space and create your dreams with The Room's design team located at Coulter's Furniture. Providing extraordinary taste and style, Robby Lynn Young, Cindy Catton and Paulette Nicodemo, are design experts that guarantee you will love your space.

Coulter's Furniture currently has an 80,000 square foot dazzling showroom that features items from the best manufacturers in order to give clients a look at what they may want or need. The talented trio is also backed by an outstanding team of construction and talented tradespeople like carpenters, painters, tilers and installers that are among the best in Windsor-Essex County. The team can also provide colour consultations, coordinate custom colour palettes, and draw an intelligent furniture layout to maximize space, usage and flow. They select accessories to accent or update any room, choose a design innovative window and wall treatment, and specify flooring materials and area rugs to complete any room. Superior design and unparalleled personal service paired with a one-stop-shop resource are just a few of the reasons these ladies stand out.

"In the master bedroom, a custom oversized headboard in a charcoal linen was the perfect accent to our restored rustic wood feature wall," explains Catton. "Leather accent pieces can be seen throughout, and we chose a custom canvas showing the inside of the building in its hay day as the perfect piece to add in. There's also glass railings that flank the upper level to keep an open concept feel."