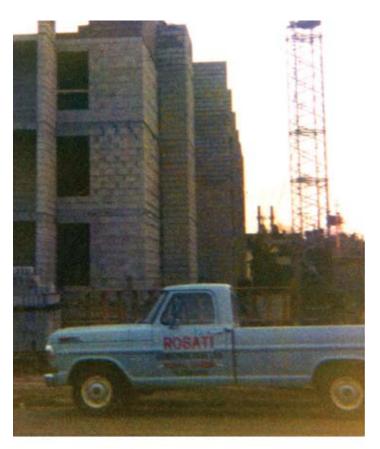

Thank you for believing in us since 1969.

The Rosati Family

Windsor Aluminum Plant (394,655 SF) - Circa 1989

# Of Developing, Designing and Constructing in Community

**WITH A DESK AND TYPEWRITER** set up in a bedroom closet for Olivia and a 1969 Ford F-250 pickup truck for Vince, the couple was ready to open their family business.

Vince and Olivia Rosati, both immigrants from Italy, founded Rosati Construction 50 years ago, back in 1969. Little did they know at the time they were building the first blocks of the foundation of a long-term prosperous company that would lead to the Rosati Group building more than 15 million square feet of commercial and industrial space in this region.