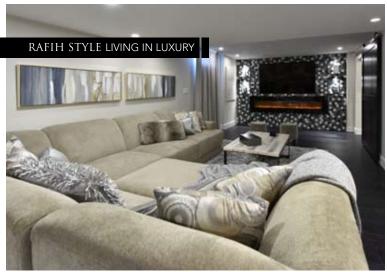

This design team wants to make everyone's dream become a reality. For their most recent project, the clients wanted to overhaul their home to create a comfortable space for their family to live and grow. Chouinard took a very traditional home and modernized it, simplifying the house down to its raw elements and then rethinking each space to create a more updated version.

The end result was a relaxing, neutral, modern retreat that extended the clients' usable living space and created an environment that allows the homeowners to enjoy their time with friends and family in the home for years to come. By utilizing creativity, ingenuity and outstanding attention to detail, along with durable, quality products, the team was able to create the desired dream home for their clients.

"This project was a lot of fun because the clients were so receptive to our ideas and the end result was so beautiful," explains Chouinard. "We used contemporary materials to update the traditional house, including hexagon mosaic glass tiles, a custom glass stair railing, a neutral, monochromatic colour palette, and new, modern light fixtures throughout.