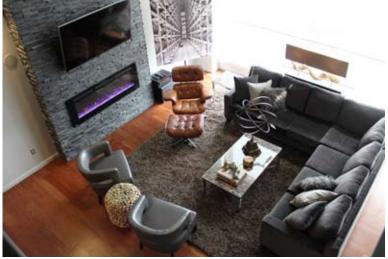

Fantasy, imagination of what your space can be and the right professionals, make all the difference. Focused on complete client satisfaction, the team works on various projects, like ones that reflect an interest in modern living and a desire to connect clients to the beauty surrounding the natural environment.

Making extensive uses of glazing systems to maximize views and provide a warm light filled contemporary space are a few of the ways this team ensures a home stands out. Striving for simplicity and openness, the team is able to create an outstanding surrounding landscape that erodes the division between indoor and outdoor spaces; homes with an emphasis on texture and natural materials. The talented team not only designs visionary places but stays with your project to the finish to ensure it is built to the highest standards.

"In the master bedroom, a custom oversized headboard in a charcoal linen was the perfect accent to our restored rustic wood feature wall," explains Catton. "Leather accent pieces can be seen throughout, and we chose a custom canvas showing the inside of the building in its hay day as the perfect piece to add in. There's also glass railings that flank the upper level to keep an open concept feel."