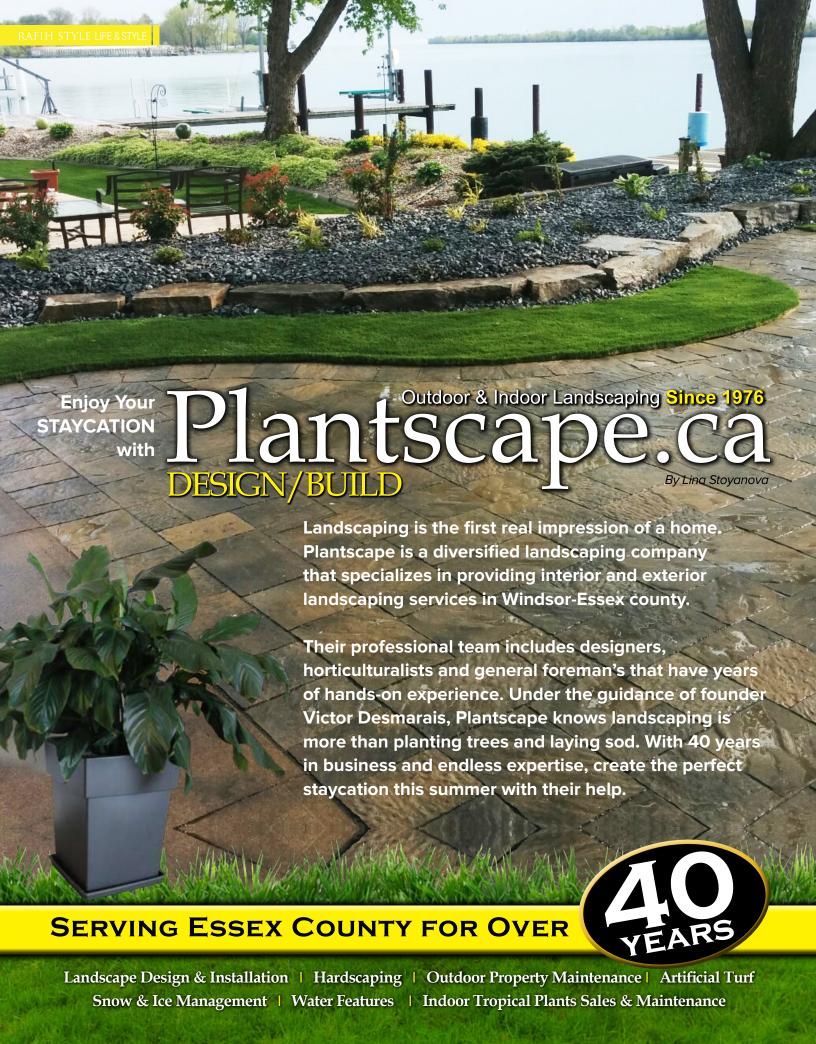

#### Hardscaping

Hardscape defines beauty, elegance and durability for patios, retaining walls, walkways, driveways, pool decks and more. Plantscape can customize and create exquisite and unique hardscaping designs to suit your needs.

#### **Patios**

Spruce up your patio for the ultimate staycation. A patio doesn't just have to be concrete; it can be a welcoming extension of the house. An easy way to enjoy the outdoors (and create more staycation in your life), is to make the patio a comfortable area in the home. Normally, patios are surfaced with concrete, but there's also brick and stone options as well as adding texture and colour to imitate stone in a more natural way. Plantscape can help design the patio area in a way that compliments the home's architecture. They can help by adding planting beds and container gardens to decorate outdoor space.

Plantscape's hands-on approach, customer service, professionalism and attention to detail, has been the norm for over 40 years. If you dream of a staycation, Plantscape can help design and build it. Visit plantscape.ca or call 519-972-5440 and discuss your project.