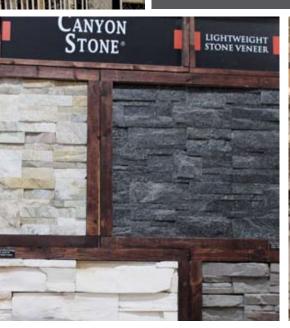

#### **Overseas Motors BMW**

Rafih Auto Mall, Tecumseh Road East (Between Lauzon Road and Forest Glade Drive) 519.254.4303 www.overseasbmw.com

From concept to reality, Hi! Neighbor helps customers create an inviting space as they enhance and beautify their home. Creating a welcoming atmosphere, they have everything from carpet, hardwood, area rugs, tile and stone, laminate, resilient vinyl and more, to help get your next project started.

Hi! Neighbor Floor Covering Co. is a family run business that has been in the same downtown location for over 75 years! Generations of families make up their customer base as the owners state they're the reason for their success. Servicing generations of families, Hi! Neighbor enjoys offering affordable, quality products.

Innovative, stylish, and always keeping customers in mind, Hi! Neighbor offers one-on-one personalized service, as well as high fashion flooring choices that are affordable, yet striking. They have over one million square feet of flooring in their warehouses for instant delivery and are Windsor's largest in-stock selection of floor coverings.

Seamlessly connecting indoor and outdoor living to deepen homeowners love of nature, Hi! Neighbor has a partnership with Rymar Synthetic Grass in addition to a huge selection of outdoor products including stone facades for feature walls and fireplaces. They also have an unlimited quantity of striking wood design porcelain tiles that can cover any old concrete on customers' patios or screen rooms, and exceptional paint for both indoors and outdoors.