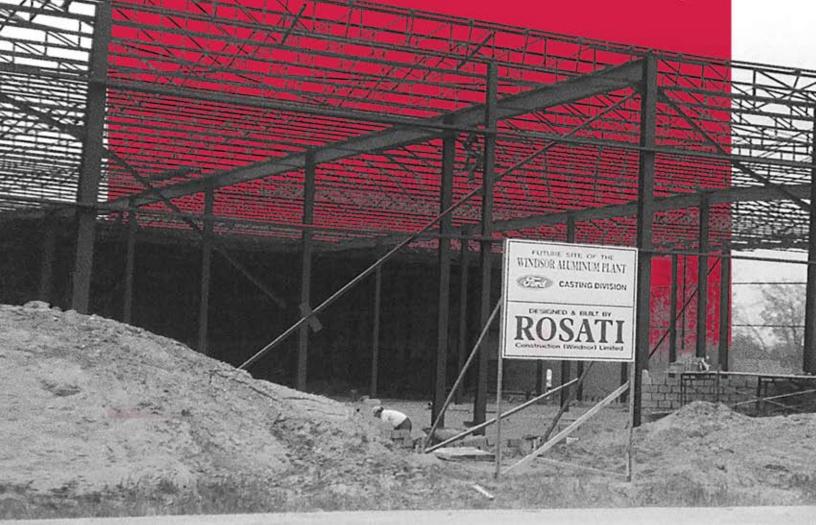

Thank you for believing in us since 1969.

The Rosati Family

Windsor Aluminum Plant (394,655 SF) - Circa 1989

# Of Developing, Designing and Constructing in Community

**WITH A DESK AND TYPEWRITER** set up in a bedroom closet for Olivia and a 1969 Ford F-250 pickup truck for Vince, the couple was ready to open their family business.

Vince and Olivia Rosati, both immigrants from Italy, founded Rosati Construction 50 years ago, back in 1969. Little did they know at the time they were building the first blocks of the foundation of a long-term prosperous company that would lead to the Rosati Group building more than 15 million square feet of commercial and industrial space in this region.