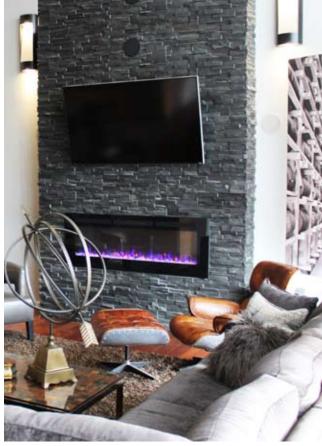

Imagination; home is your creation. Transform your space and create your dreams with The Room's design team located at Coulter's Furniture. Providing extraordinary taste and style, Robby Lynn Young, Cindy Catton and Paulette Nicodemo, are design experts that guarantee you will love your space.

Making extensive uses of glazing systems to maximize views and provide a warm light filled contemporary space are a few of the ways this team ensures a home stands out. Striving for simplicity and openness, the team is able to create an outstanding surrounding landscape that erodes the division between indoor and outdoor spaces; homes with an emphasis on texture and natural materials. The talented team not only designs visionary places but stays with your project to the finish to ensure it is built to the highest standards.

"In the master bedroom, a custom oversized headboard in a charcoal linen was the perfect accent to our restored rustic wood feature wall," explains Catton. "Leather accent pieces can be seen throughout, and we chose a custom canvas showing the inside of the building in its hay day as the perfect piece to add in. There's also glass railings that flank the upper level to keep an open concept feel."